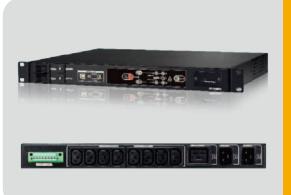

## **Automatic Transfer Switch (ATS)**

- 16A max. input current
- Powered by two separately independent power sources
- Dual power supply for redundancy
- Provides seamless power switch for IT equipment
- Preferred source selection on front panel
- Highly reliablity 19" rack design (1U) to fit into a diverse working environment
- Built-in USB and RS-232 communications

## Automatic Transfer Switch Selection Guide

| MODEL                                    | ATS                                                 |
|------------------------------------------|-----------------------------------------------------|
| INPUT                                    |                                                     |
| Input Voltage                            | 220/230/240 VAC                                     |
| Acceptable Input Voltage                 | 180 - 258 VAC                                       |
| Input Frequency                          | 50 Hz / 60 Hz                                       |
| Maximum Input Current                    | 16 A                                                |
| OUTPUT                                   |                                                     |
| Output Voltage                           | 220/230/240 VAC                                     |
| Maximum Output Current                   | 10 A for IEC-C13 outlets<br>16 A for IEC-C19 outlet |
| CONNECTION                               |                                                     |
| Input                                    | 2 x IEC-C20 inlets                                  |
| Output                                   | 8 x IEC-C13<br>1 x IEC-C19                          |
| Communication                            | USB/RS-232                                          |
| Transfer time                            | 9-12ms (Typical)                                    |
| PHYSICAL                                 |                                                     |
| Dimension, D X W X H (mm)                | 330 X 483 X 44                                      |
| Net Weight (kgs)                         | 5                                                   |
| Net Weight (including accessories) (kgs) | 8                                                   |
| ENVIRONMENT                              |                                                     |
| Operating Temperature                    | 20-95 % RH @ -5-45°C (non-condensing)               |