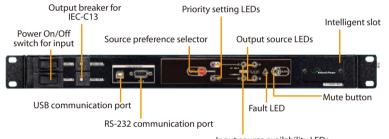

## **Automatic Transfer Switch (ATS)**



- 16A max. input current
- Powered by two separately independent power sources
- Dual power supply for redundancy
- Provides seamless power switch for IT equipment
- Preferred source selection on front panel
- Highly reliablity 19" rack design (1U) to fit into a diverse working environment
- Built-in USB and RS-232 communications

## System Configuration:



Input source availability LEDs

## Automatic Transfer Switch Selection Guide

| MODEL                                    | ATS                                                 |
|------------------------------------------|-----------------------------------------------------|
| INPUT                                    |                                                     |
| Input Voltage                            | 220/230/240 VAC                                     |
| Acceptable Input Voltage                 | 180 - 258 VAC                                       |
| Input Frequency                          | 50 Hz / 60 Hz                                       |
| Maximum Input Current                    | 16 A                                                |
| OUTPUT